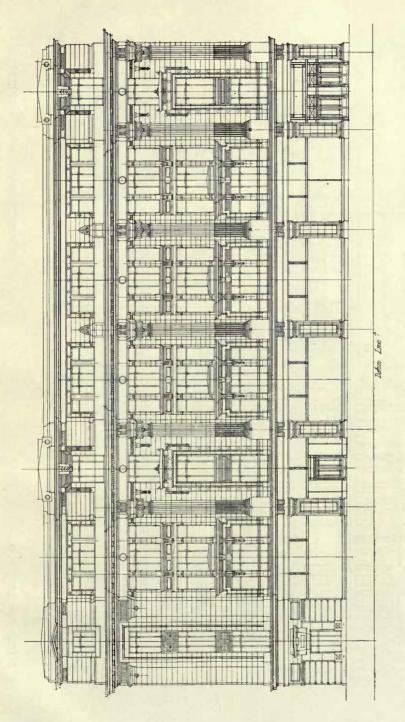

### MODERN BUSINESS PREMISES.

|                                                            | PAGE     |                                                  | PAGE                       |
|------------------------------------------------------------|----------|--------------------------------------------------|----------------------------|
| FRASER, PERCIVAL M., II, New Court, Lincoln's Inn Fields,  |          | TANNER, MESSRS. HENRY, 12, Regent Street, S.W.   |                            |
| W.C.1.                                                     |          | Main Entrance Front Detail Elevation             | 48~49                      |
| The Mill, Erith, Kent                                      | 26       | Ground Floor Plan                                | 50                         |
| GOLDSMITH, F. T. W., & WESTBVE, I, Verulam Buildings,      |          | Plans of Details                                 | 51                         |
| W.C.r.                                                     |          | Sections C.D. and A.B., Half-inch Detail, Centre |                            |
| Norway House, S.W.: Main Entrance                          | I        | Bay, Regent Street                               | 52-55                      |
| ,, Interior of Vestibule                                   | 4        | Half-inch Detail of Second Bay                   | 54                         |
| HAMP, STANLEY (Collcutt & Hamp), 20, Red Lion Square, W.C. |          | North Block Details, Fourth Floor                | 55                         |
| Nos. 2 and 4, St. Mary Axe, E.C.3: Interior Hall           | 16       | Library Detail                                   | 50                         |
| ,, Interior Hall                                           | 17       | Restaurant Detail                                | 55<br>56<br>57<br>57<br>61 |
| Halmle & Corbett, New York, and Bush House, Aldwych.       |          | Half-inch Detail of Pavilion on Regent St. Front | 57                         |
| Bush House, Aldwych, International Sales Building          | 2-3      | Entrance to Lifts                                | 01                         |
| Jones, Campbell, Son & Smithers, 9, Dowgate Hill, E.C.     |          | Main Staircase                                   | 61                         |
| New Premises, King William Street                          | 28       | Sections through Regent Street and Argyll Place  |                            |
| New Bank in Euston Road                                    | 64       | Elevations                                       | 62-65                      |
| Prince's House, Kingsway                                   | 29       | TREHEARN & NORMAN, Winsor House, Kingsway, W.C.  |                            |
| NIVEN & WIGGLESWORTH, 7, John Street, Bedford Row, W.C.    |          | Africa House, Kingsway: Main Entrance            | 6                          |
| Swedish Chamber of Commerce                                | 32       | ,, ,, Vestibule                                  | 7                          |
| RICHARDSON & GILL, 41, Russell Square, W.C.                | 10.00    | ,, ,, Main Facade                                | 8-9                        |
| Moorgate Hall Main Entrance Detail                         | 18       | ,, ,, Elevation                                  | 10                         |
| TANNER, MESSRS. HENRY, 12, Regent Street, S.W.             |          | " " Elevation                                    | II                         |
| Dickens & Jones' New Premises, Regent Street, W            | 33       | " " Detail                                       | 12-15                      |
| Detail                                                     | 34       | ,, ,, Back Elevation                             | 14                         |
| Side Entrance                                              | 35<br>36 | ", ", Third Floor Plan                           | 15                         |
| Front Elevation                                            | 36       | " " Ground Floor Plan                            | 20-21                      |
| Main Entrace to Regent Street                              | 37       | " " Detail                                       | 24-25                      |
| Ground Floor, Interior View                                | 38       | WALLIS. GILBERT & PARTNERS, 29, Roland Gardens,  |                            |
| Typical Sales Department                                   | 39       | Gloucester Road, W.                              |                            |
| Typical Sales Department                                   | 40       | General Electric Co., Witton, Birmingham—        |                            |
| Ladies Waiting Lounge                                      | 41       | Main Entrance                                    | 19                         |
| Back Elevation in Argyll Street                            | 42-43    | Administrative Office                            | 22                         |
| Elevation to Argyll Place                                  | 44       | Entrance Hall                                    | 25                         |
| Elevation to Little Argyll Street                          | 45       | Barker & Dobson, Liverpool                       | 27                         |
| Section on Line DD                                         | 46       | WILLS, F. R. GOULD                               |                            |
| Section AA                                                 | 47       | The Commercial Bank, Gracechurch Street, E.C     | 50-51                      |
|                                                            |          |                                                  |                            |